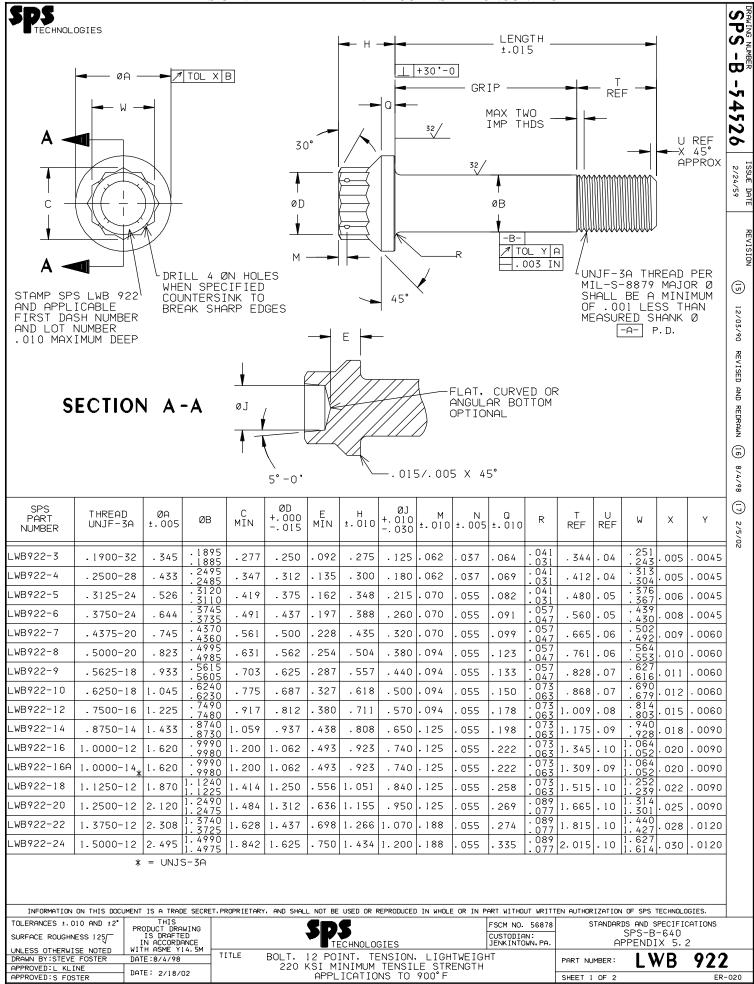

## \*\*\*\*DRS GENERATED\*\*\*\* PRINTED COPIES ARE UNCONTROLLED

| SDS                      | ****                                                                           | DRS GENERATED**** PRINTED COPIES ARE UNCONTROLLED                                                                                      | S                   |
|--------------------------|--------------------------------------------------------------------------------|----------------------------------------------------------------------------------------------------------------------------------------|---------------------|
| TECHNOLOGIES             |                                                                                |                                                                                                                                        | PS -                |
|                          |                                                                                |                                                                                                                                        | S N                 |
|                          |                                                                                |                                                                                                                                        | ָ<br>שׁיָ           |
|                          |                                                                                |                                                                                                                                        | 2                   |
|                          |                                                                                |                                                                                                                                        | 4                   |
|                          |                                                                                |                                                                                                                                        | 52                  |
| 1. MATERIAL: A           | LLOY STEEL PE                                                                  | ER AMS 6487.                                                                                                                           | 6                   |
| 2. HEAT TREATM           | ENT: 220 KSI<br>46-50 HR                                                       | MINIMUM ULTIMATE TENSILE STRENGTH.<br>RC.                                                                                              | тээне ин<br>2/24/59 |
| 3. FINISH: DIF           | 3. FINISH: DIFFUSED NICKEL-CADMIUM PLATE PER AMS 2416 WITH CHROMATE TREATMENT. |                                                                                                                                        |                     |
| 4. MAGNETIC PA           | RTICLE INSPEC                                                                  | CT 100% PER ASTM E 1444.                                                                                                               | /59                 |
| 5. REQUIREMENT           | S: HEAD OF BC                                                                  | DLT TO BE FORGED.                                                                                                                      |                     |
|                          | THREAD SHA                                                                     | ) HOLE IN HEAD MAY BE FORGED OR DRILLED.<br>ALL BE ROLLED AFTER HEAT TREAT.                                                            |                     |
|                          |                                                                                | HANK FILLET TO BE COLD WORKED.                                                                                                         |                     |
| 6. PART NUMBER:          | : <u>FMR 455</u> -                                                             | - 4 H - 8HDW = .250-28 BOLT, .912 LONG, .500 GRIP, CROSSDRILLED HEAD, DIF<br>NICKEL-CADMIUM PLATE PER AMS 2416 WITH CHROMTE TREATMENT. | FUSED               |
|                          |                                                                                | = HEAD DYED WHITE                                                                                                                      | _                   |
|                          |                                                                                | = GRIP LENGTH IN SIXTEENTHS                                                                                                            | 2/03/               |
|                          |                                                                                | "H" = CROSSDRILLED HEADS                                                                                                               | 12/03/90 REVISED    |
|                          |                                                                                | NO LETTER = NO CROSSDRILLED HEADS                                                                                                      |                     |
|                          |                                                                                |                                                                                                                                        | ED AND              |
|                          |                                                                                | BASIC PART NUMBER                                                                                                                      |                     |
| 7. BREAK SHARP           |                                                                                |                                                                                                                                        | REDRAWN             |
|                          |                                                                                | FOR DESIGN PURPOSES ONLY AND ARE NOT INSPECTION REQUIREMENTS.                                                                          |                     |
|                          |                                                                                | PROX. PLUS INCOMPLETE THREADS NOT TO EXCEED TWO PITCHES.                                                                               | 6                   |
| 10. DIMENSIONS           | ARE IN INCHES                                                                  | >.                                                                                                                                     | 8/4/98              |
|                          |                                                                                |                                                                                                                                        |                     |
|                          |                                                                                |                                                                                                                                        |                     |
|                          |                                                                                |                                                                                                                                        | 2/5                 |
|                          |                                                                                |                                                                                                                                        | /5/02               |
|                          |                                                                                |                                                                                                                                        |                     |
|                          |                                                                                |                                                                                                                                        |                     |
|                          |                                                                                |                                                                                                                                        |                     |
|                          |                                                                                |                                                                                                                                        |                     |
|                          |                                                                                |                                                                                                                                        |                     |
|                          |                                                                                |                                                                                                                                        |                     |
|                          |                                                                                |                                                                                                                                        |                     |
|                          |                                                                                |                                                                                                                                        |                     |
|                          |                                                                                |                                                                                                                                        |                     |
|                          |                                                                                |                                                                                                                                        |                     |
|                          |                                                                                |                                                                                                                                        |                     |
|                          |                                                                                |                                                                                                                                        |                     |
|                          |                                                                                |                                                                                                                                        |                     |
|                          |                                                                                |                                                                                                                                        |                     |
|                          |                                                                                |                                                                                                                                        |                     |
|                          |                                                                                |                                                                                                                                        |                     |
|                          |                                                                                |                                                                                                                                        |                     |
|                          |                                                                                |                                                                                                                                        |                     |
|                          |                                                                                |                                                                                                                                        |                     |
|                          |                                                                                |                                                                                                                                        |                     |
| TOLERANCES ±.010 AND ±2° | THIS<br>PRODUCT DRAWING                                                        |                                                                                                                                        | 3 922               |
| SURFACE ROUGHNESS 125    | IS DRAFTED<br>IN ACCORDANCE<br>WITH ASME Y14.5M                                | PART NUMBER: L WE                                                                                                                      | ER-020              |
|                          |                                                                                |                                                                                                                                        |                     |